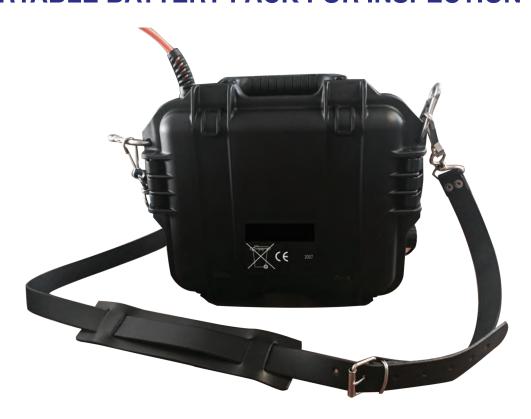

## YOKE BATTERY PACK PORTABLE BATTERY PACK FOR INSPECTION YOKES

| Working temperature   | 5°C-35°C (< 50% R.H.)                                                          |
|-----------------------|--------------------------------------------------------------------------------|
| Storage temperature   | -10°C-45°C (0-80% R.H.)                                                        |
| Output                | PP-42 42-44VAC modified sine wave, max 7A                                      |
|                       | PP-110 110VAC pure sine wave, max 5A                                           |
|                       | PP-230 230V modified sine wave, max. 3.7A                                      |
| Intended use          | Electromagnet in maximum 25% duty cycle                                        |
| Power                 | 12.6V LiFePo battery, approx. 1 day use on 110V or 230V, 4-8 hours on 42V. Use |
|                       | depends on type of Electromagnet and intensity.                                |
| Low battery indicator | Power Pack beeps when battery is almost empty. Always recharge as soon as      |
|                       | possible.                                                                      |
| Dimensions            | 31 x 12 x 25 cm (L x W x H)                                                    |
| Weight (approx.)      | PP-42 5.2 Kg                                                                   |
|                       | PP-110 4.2 Kg                                                                  |
|                       | PP-230 4.2 Kg                                                                  |
| Protection class      | IP 54                                                                          |
| Charging cycles       | Up to 2000 to 80% capacity, depending on type of Electromagnet, temperature    |
|                       | and use.                                                                       |
|                       |                                                                                |